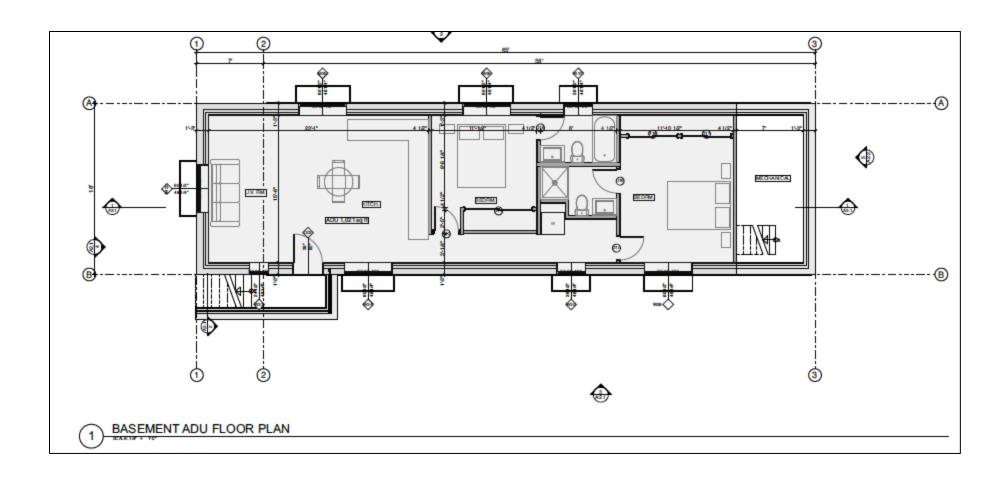

**Request Description:** 

Dave Brach, owner representative, is requesting conditional use approval for an internal ADU located within the basement of a new Single-Family Dwelling located at 927 S. Lake Street. This request requires Planning Commission approval.