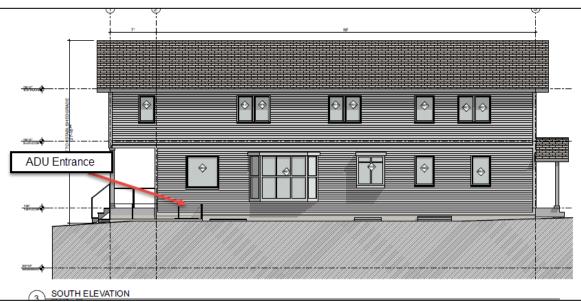

**Request Description:** 

Dave Brach, owner representative, is requesting conditional use approval for an internal ADU located within the basement of a new Single-Family Dwelling located at 927 S. Lake Street. This request requires Planning Commission approval.