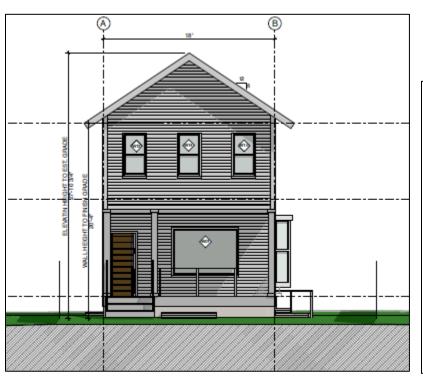

**Request Description:** 

Dave Brach, owner representative, is requesting conditional use approval for an internal ADU located within the basement of a new Single-Family Dwelling located at 927 S. Lake Street. This request requires Planning Commission approval.